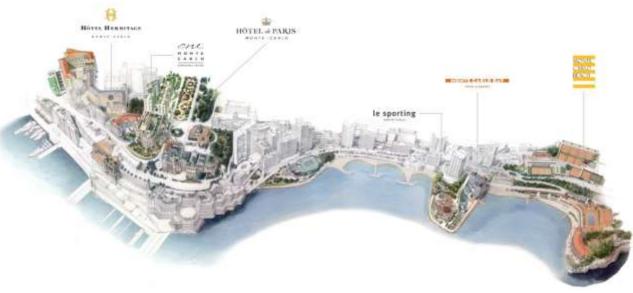

With 1,445 m² of space dedicated to all kinds of events (meetings, cocktails, gala dinners, product launches, etc.), nine rooms from 48 to 301 m², an 80-seat auditorium and its immediate proximity to Hôtel Hermitage Monte-Carlo, Hôtel de Paris Monte-Carlo and Café de Paris Monte-Carlo, the One Monte-Carlo conference centre is creating a new business tourism hub around Place du Casino.

This new hub offers our customers a total of 486 bedrooms (278 at Hôtel Hermitage Monte-Carlo and 208 at Hôtel de Paris Monte-Carlo), 33 rooms and lounges (10 at One Monte-Carlo, 14 at Hôtel Hermitage Monte-Carlo, eight at Hôtel de Paris Monte-Carlo and one at Café de Paris) and infinite possibilities in terms of organising events in a world-unique setting.

#### A- A new business tourism hub around Place du Casino

Monte-Carlo Société des Bains de Mer opened its brand new One Monte-Carlo conference centre on 4th June 2019, giving a new dimension to the business tourism and events offering of Monte-Carlo Société des Bains, with a new centre of attention created around the mythical Place du Casino.

With this new conference and event centre, Monte-Carlo Société des Bains de Mer almost doubles the space available for business tourism around Place du Casino, currently composed of Hôtel de Paris Monte-Carlo and Hôtel Hermitage Monte-Carlo.