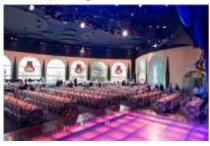

- o The Salle des Arts: a 301 sq. m conference room that can accommodate up to 300 people. This room is a perfect replica of the eponymous room of the former Sporting d'Hiver, imitating the classic Art Deco style.
- o The Salle Jean Cocteau: 178 sq. m adjacent to the Salle des Arts.
- O The auditorium: 154 sq. m and capacity for 80 people.
- The Maria Callas, Rossini and Arman rooms, each
   96 sq. m, partitionable in 2, with natural day light.
- O A large lobby with more than 500 sq. m for multiple uses.