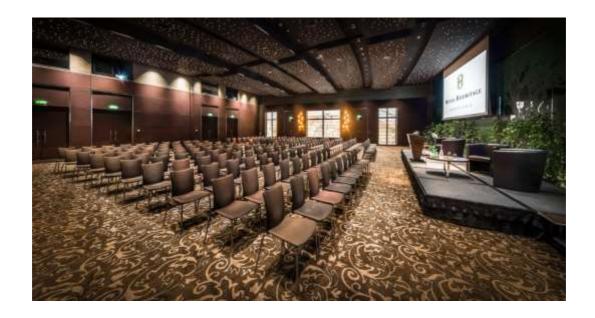

#### A conference center with many aspects

Over a total surface area of 1,445 sq. m, the centre boasts 9 rooms with names that continue its affiliation with the former Palais des Beaux-Arts (1892-1928) and Sporting d'Hiver (1930-2014) which previously stood in this location, hosting the first performances and exhibitions, followed by the first conventions, perpetuating 130 years of organising the very best events:

- o The Salle des Arts: a 301 sq. m conference room that can accommodate up to 300 people. This room is a perfect replica of the eponymous room of the former Sporting d'Hiver, imitating the classic Art Deco style.
- o The Salle Jean Cocteau: 178 sq. m adjacent to the Salle des Arts.
- O The auditorium: 154 sq. m and capacity for 80 people.
- The Maria Callas, Rossini and Arman rooms, each
   96 sq. m, partitionable in 2, with natural day light.
- O A large lobby with more than 500 sq. m for multiple uses.